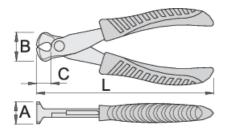

## **Profiles**

## **Product features**

- material: premium flex plus carbon steel
- drop forged, entirely hardened and tempered
- cutting edges induction hardened
- heavy duty double component handles

|        | L   | В    | C   | A    | •  |
|--------|-----|------|-----|------|----|
| 620071 | 110 | 16.6 | 8.1 | 13.2 | 94 |

## cutting capacity (10N=1kg)

|        | m   | ax 750 N/mm² <b>Ø</b> ₹ |
|--------|-----|-------------------------|
| 620071 | 110 | 1,5                     |

<sup>\*</sup> Images of products are symbolic. All dimensions are in mm, and weight in grams. All listed dimensions may vary in tolerance.