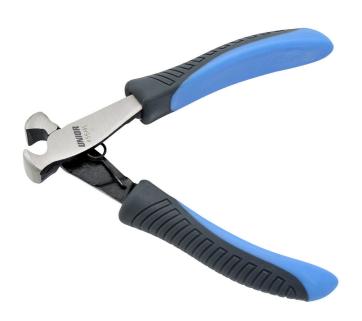

## Electronic pliers - front cutter

455/4E

## **Product features**

- material: premium flex plus carbon steel
- drop forged, entirely hardened and tempered
- cutting edges induction hardened
- heavy duty double component handles

|        | L   | В    | C   | A    | •  |
|--------|-----|------|-----|------|----|
| 620071 | 110 | 16.6 | 8.1 | 13.2 | 94 |