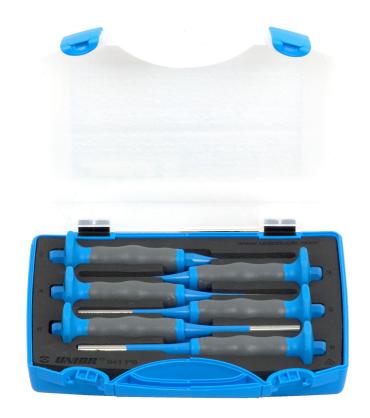

## Set of pin punches with handle in plastic box

641/6HSPB

## Set includes:

• 6x pin punch with handle (article 641/6HS) dim. 2, 3, 4, 5, 6, 8

| Product name                                  | SKU      | Article   | Dimensions       | Quantity |
|-----------------------------------------------|----------|-----------|------------------|----------|
| Set of pin punches with handle in plastic box | 620066   | 641/6HSPB | 2 - 8            | 6        |
| Pin punch with handle                         | <b>→</b> | 641/6HS   | 2, 3, 4, 5, 6, 8 | 6        |
| Plastic box for socket wrenches               |          | 981PBM1   | 197x167x47       | 1        |