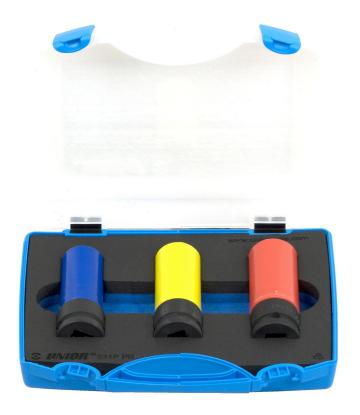

# Set of 1/2" impact sockets for alloy wheels in plastic box

231/4PPB

## 제품 특징

Dimension of box: 197 x 167 x 47

### 세트 구성품:

3x impact socket 1/2" for alloy wheels, 6 point (article 231/4P) dim. 17, 19, 21

| 제품명                                                        | SKU    | Article  | 직경         | 수량 |
|------------------------------------------------------------|--------|----------|------------|----|
| Set of 1/2" impact sockets for alloy wheels in plastic box | 619965 | 231/4PPB | 17 - 21    | 3  |
| Impact socket 1/2" for alloy wheels, 6 point               |        | 231/4P   | 17, 19, 21 | 3  |
| Plastic box for socket wrenches                            |        | 981PBM1  | 197x167x47 | 1  |