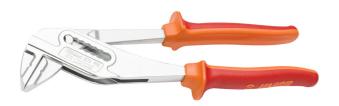

# Waterpump box joint pliers

### 449/1PYTHON-US

#### Product features

- material: premium chrome vanadium steel
- drop forged, entirely hardened and tempered
- surface finish: trivalent chrome plated to standard ISO 1456:2009
- heavy duty double component handles

## Advantages:

- jaw aperture adjustable in 7 positions
- jaws are always parallel to protect the nut from being damaged
- 449.1 additional plastic jaws for work on chromed and polished nuts

|        | L   | A  | O_max | å   |
|--------|-----|----|-------|-----|
| 625713 | 240 | 11 | 42    | 420 |