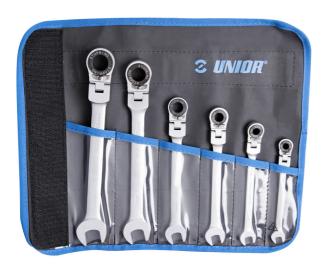

## Set of flexible ratchet combination wrenches in a bag

Hidden

161/2CT

## Set includes:

• 6x flexible ratchet combination wrench (article 161/2) dim. 8, 10, 11, 13, 17, 19

| Product name                                          | SKU    | Article | Dimensions | Quantity |
|-------------------------------------------------------|--------|---------|------------|----------|
| Set of flexible ratchet combination wrenches in a bag | 627002 | 161/2CT | 8 - 19     |          |