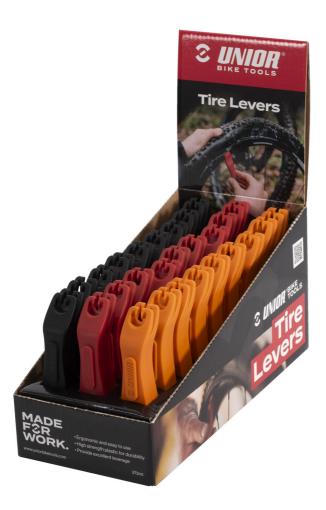

## Set of tire levers in a box, 27 pairs

1657ST-US

## **Product features**

- Updated box design with a fresh and modern look.
- Set of 27 tire levers can be placed in a bicycle shop on the counter next to the cashier.
- Set includes orange, black and red tire levers.

- On the back side of the box you can find bar codes for each of the four items.
- Price tag space available at the back of each box.

| Product name                          | SKU    | Article    | Dimensions | Quantity |
|---------------------------------------|--------|------------|------------|----------|
| Set of tire levers in a box, 27 pairs | 626988 | 1657ST-US  | -          | 27       |
| Set of two tire levers, black         |        | 1657BLACK  | (9x)       | 9        |
| Set of two tire levers, orange        |        | 1657ORANGE | (9x)       | 9        |
| Set of two tire levers, red           |        | 1657RED    | (9x)       | 9        |