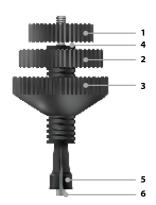

## 用途 (pictures)

Place the spring plate on the clutch disc.

Turn the knob (3) until it touches the knob (2). Keeping the regulating screw still, unscrew the knob (1) and support it against the knob (2). Insert the device in the centre of the gear disc, passing it through the spring plate and press down.

Keeping the knob (2) in place, turn knob (1) and block the expanding cone in the centre of the clutch disc.

Tighten knob (3) until it touches the spring plate but without blocking the knob.

Manually centre the disc on the spring plate.

Keeping the assembly cantered, tighten knob (3) against the spring plate.

Place the clutch on the engine flywheel and fix it. Unscrew knob (3). Completely unscrew knob (1) and push to release the expanding cone. Remove the tool from the clutch.