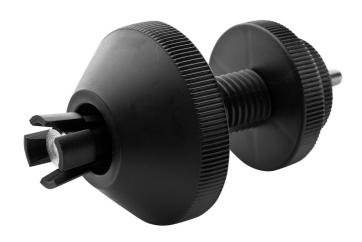

## 通用离合器校准器

2206

## 产品属性

- 用于大部分单盘离合器
- 离合器尺寸范围: 15 28 mm
- 易于使用
- 2206号工具是大部分标准轿车离合器的唯一通用离合器校准器。通过调整离合器和压盘之间的距离进行调整,完成此操作。在移除离合器校准器后,离合器的两个部件将结合并根据其轴校准对齐。

<sup>\*</sup> Images of products are symbolic. All dimensions are in mm, and weight in grams. All listed dimensions may vary in tolerance.