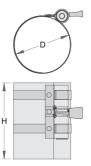

## 툴 사용 방법:

• Insert the piston and any piston rings into the tool, position the tool at the opening and use it to insert/push the piston and any piston rings into the cylinder.

|        | Н  | D"          | D        | •   | <b>②</b>          |
|--------|----|-------------|----------|-----|-------------------|
| 619726 | 80 | 2 1/4"- 5"  | 57 - 125 | 291 |                   |
| 619727 | 80 | 3 1/2" - 7" | 90 - 175 | 320 | Till end of stock |