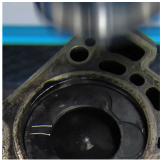

## 제품 특징

use to install pistons on most passenger cars.

- high quality construction with sprung steel wraps
- with safety adjusting screws
- available in a wide range of sizes
- This tool is used to install pistons and piston rings into engine cylinders. Different sizes are available.

## 툴 사용 방법:

• Insert the piston and any piston rings into the tool, position the tool at the opening and use it to insert/push the piston and any piston rings into the cylinder.

|        | Н  | D"          | D        | •   | <b>②</b>          |
|--------|----|-------------|----------|-----|-------------------|
| 619726 | 80 | 2 1/4"- 5"  | 57 - 125 | 291 |                   |
| 619727 | 80 | 3 1/2" - 7" | 90 - 175 | 320 | Till end of stock |

## 사용법 (사진)