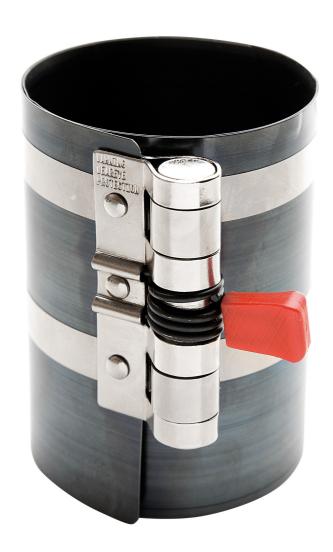

## Piston ring compressor

2205

프로파일

## 제품 특징

use to install pistons on most passenger cars.

- high quality construction with sprung steel wraps
- with safety adjusting screws
- available in a wide range of sizes
- This tool is used to install pistons and piston rings into engine cylinders. Different sizes are available.