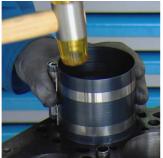

ng steel wraps
- with safety adjusting screws
- available in a wide range of sizes
- This tool is used to install pistons and piston rings into engine cylinders. Different sizes are available.

## 툴 사용 방법:

• Insert the piston and any piston rings into the tool, position the tool at the opening and use it to insert/push the piston and any piston rings into the cylinder.



|        | Н  | D"          | D        | •   | <b>②</b>          |
|--------|----|-------------|----------|-----|-------------------|
| 619726 | 80 | 2 1/4"- 5"  | 57 - 125 | 291 |                   |
| 619727 | 80 | 3 1/2" - 7" | 90 - 175 | 320 | Till end of stock |

<sup>\*</sup> Images of products are symbolic. All dimensions are in mm, and weight in grams. All listed dimensions may vary in tolerance.

## 사용법 (사진)