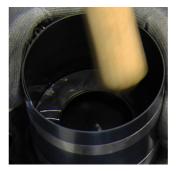

## 제품 특징

use to install pistons on most passenger cars.

- high quality construction with sprung steel wraps
- with safety adjusting screws
- available in a wide range of sizes
- This tool is used to install pistons and piston rings into engine cylinders. Different sizes are available.

## 툴 사용 방법:

• Insert the piston and any piston rings into the tool, position the tool at the opening and use it to insert/push the piston and any piston rings into the cylinder.

|        | Н  | D"          | D        | •   | <b>②</b>          |
|--------|----|-------------|----------|-----|-------------------|
| 619726 | 80 | 2 1/4"- 5"  | 57 - 125 | 291 |                   |
| 619727 | 80 | 3 1/2" - 7" | 90 - 175 | 320 | Till end of stock |

## 사용법 (사진)