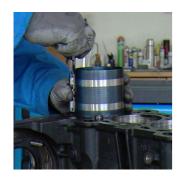

rung steel wraps
- with safety adjusting screws
- available in a wide range of sizes
- This tool is used to install pistons and piston rings into engine cylinders. Different sizes are available.

## 툴 사용 방법:

• Insert the piston and any piston rings into the tool, position the tool at the opening and use it to insert/push the piston and any piston rings into the cylinder.



|        | Н  | D"          | D        | •   | <b>②</b>          |
|--------|----|-------------|----------|-----|-------------------|
| 619726 | 80 | 2 1/4"- 5"  | 57 - 125 | 291 |                   |
| 619727 | 80 | 3 1/2" - 7" | 90 - 175 | 320 | Till end of stock |

<sup>\*</sup> Images of products are symbolic. All dimensions are in mm, and weight in grams. All listed dimensions may vary in tolerance.

## 사용법 (사진)