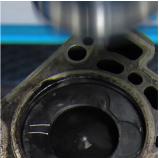

## Usage (pictures)

#### How to use the tool:

• Insert the piston and any piston rings into the tool, position the tool at the opening and use it to insert/push the piston and any piston rings into the cylinder.

|        | Н  | D"         | D        | i   | <b>②</b> |
|--------|----|------------|----------|-----|----------|
| 619726 | 80 | 2 1/4"- 5" | 57 - 125 | 291 |          |