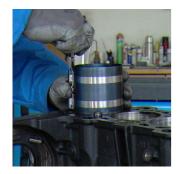

nstall pistons on most passenger cars.

- high quality construction with sprung steel wraps
- with safety adjusting screws
- available in a wide range of sizes
- This tool is used to install pistons and piston rings into engine cylinders. Different sizes are available.

#### How to use the tool:

• Insert the piston and any piston rings into the tool, position the tool at the opening and use it to insert/push the piston and any piston rings into the cylinder.



|        | Н  | D"         | D        | i   | <b>②</b> |
|--------|----|------------|----------|-----|----------|
| 619726 | 80 | 2 1/4"- 5" | 57 - 125 | 291 |          |

<sup>\*</sup> Images of products are symbolic. All dimensions are in mm, and weight in grams. All listed dimensions may vary in tolerance.

## Usage (pictures)