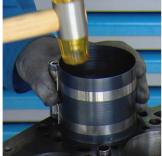

tall pistons on most passenger cars.

- high quality construction with sprung steel wraps
- with safety adjusting screws
- available in a wide range of sizes
- This tool is used to install pistons and piston rings into engine cylinders. Different sizes are available.

#### How to use the tool:

• Insert the piston and any piston rings into the tool, position the tool at the opening and use it to insert/push the piston and any piston rings into the cylinder.



|        | Н  | D"         | D        | i   | <b>②</b> |
|--------|----|------------|----------|-----|----------|
| 619726 | 80 | 2 1/4"- 5" | 57 - 125 | 291 |          |

<sup>\*</sup> Images of products are symbolic. All dimensions are in mm, and weight in grams. All listed dimensions may vary in tolerance.

## Usage (pictures)