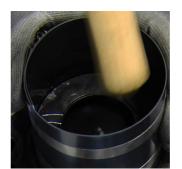

## Usage (pictures)

#### How to use the tool:

• Insert the piston and any piston rings into the tool, position the tool at the opening and use it to insert/push the piston and any piston rings into the cylinder.

|        | Н  | D"         | D        | i   | <b>②</b> |
|--------|----|------------|----------|-----|----------|
| 619726 | 80 | 2 1/4"- 5" | 57 - 125 | 291 |          |