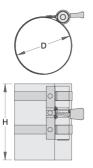

#### How to use the tool:

• Insert the piston and any piston rings into the tool, position the tool at the opening and use it to insert/push the piston and any piston rings into the cylinder.

|        | Н  | D"         | D        | i   | <b>②</b> |
|--------|----|------------|----------|-----|----------|
| 619726 | 80 | 2 1/4"- 5" | 57 - 125 | 291 |          |