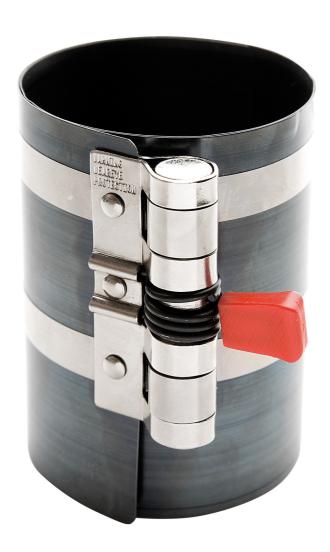

### **Product features**

use to install pistons on most passenger cars.

- high quality construction with sprung steel wraps
- with safety adjusting screws
- available in a wide range of sizes
- This tool is used to install pistons and piston rings into engine cylinders. Different sizes are available.

#### How to use the tool:

• Insert the piston and any piston rings into the tool, position the tool at the opening and use it to insert/push the piston and any piston rings into the cylinder.

|        | Н  | D"         | D        | i   | <b>②</b> |
|--------|----|------------|----------|-----|----------|
| 619726 | 80 | 2 1/4"- 5" | 57 - 125 | 291 |          |