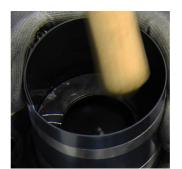

## Usage (pictures)

### How to use the tool:

• Insert the piston and any piston rings into the tool, position the tool at the opening and use it to insert/push the piston and any piston rings into the cylinder.

|        | Н  | D"         | D        | i   | <b>②</b> |
|--------|----|------------|----------|-----|----------|
| 619726 | 80 | 2 1/4"- 5" | 57 - 125 | 291 |          |