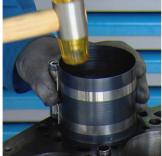

stall pistons on most passenger cars.

- high quality construction with sprung steel wraps
- with safety adjusting screws
- available in a wide range of sizes
- This tool is used to install pistons and piston rings into engine cylinders. Different sizes are available.

### How to use the tool:

• Insert the piston and any piston rings into the tool, position the tool at the opening and use it to insert/push the piston and any piston rings into the cylinder.



|        | Н  | D"         | D        | i   | <b>②</b> |
|--------|----|------------|----------|-----|----------|
| 619726 | 80 | 2 1/4"- 5" | 57 - 125 | 291 |          |

<sup>\*</sup> Images of products are symbolic. All dimensions are in mm, and weight in grams. All listed dimensions may vary in tolerance.

## Usage (pictures)