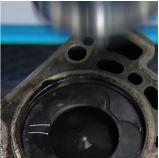

## Usage (pictures)

### How to use the tool:

• Insert the piston and any piston rings into the tool, position the tool at the opening and use it to insert/push the piston and any piston rings into the cylinder.

|        | Н  | D"         | D        | i   | <b>②</b> |
|--------|----|------------|----------|-----|----------|
| 619726 | 80 | 2 1/4"- 5" | 57 - 125 | 291 |          |