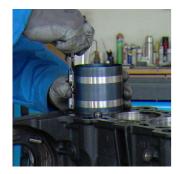

install pistons on most passenger cars.

- high quality construction with sprung steel wraps
- with safety adjusting screws
- available in a wide range of sizes
- This tool is used to install pistons and piston rings into engine cylinders. Different sizes are available.

### How to use the tool:

• Insert the piston and any piston rings into the tool, position the tool at the opening and use it to insert/push the piston and any piston rings into the cylinder.



|        | Н  | D"         | D        | i   | <b>②</b> |
|--------|----|------------|----------|-----|----------|
| 619726 | 80 | 2 1/4"- 5" | 57 - 125 | 291 |          |

<sup>\*</sup> Images of products are symbolic. All dimensions are in mm, and weight in grams. All listed dimensions may vary in tolerance.

## Usage (pictures)