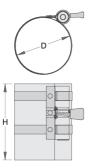

### How to use the tool:

• Insert the piston and any piston rings into the tool, position the tool at the opening and use it to insert/push the piston and any piston rings into the cylinder.

|        | Н  | D"         | D        | i   | <b>②</b> |
|--------|----|------------|----------|-----|----------|
| 619726 | 80 | 2 1/4"- 5" | 57 - 125 | 291 |          |