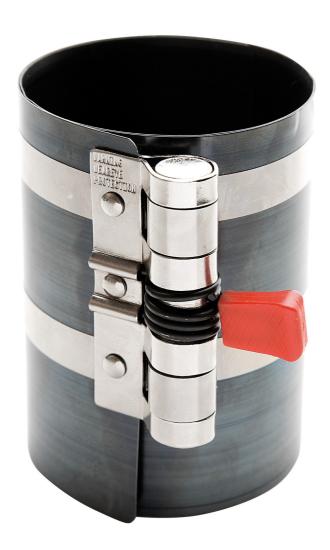

# Piston ring compressor

Hidden

2205

## Product features

use to install pistons on most passenger cars.

- high quality construction with sprung steel wraps
- with safety adjusting screws
- available in a wide range of sizes
- This tool is used to install pistons and piston rings into engine cylinders. Different sizes are available.

### How to use the tool:

• Insert the piston and any piston rings into the tool, position the tool at the opening and use it to insert/push the piston and any piston rings into the cylinder.

|        | Н  | D"         | D        | i   | <b>②</b> |
|--------|----|------------|----------|-----|----------|
| 619726 | 80 | 2 1/4"- 5" | 57 - 125 | 291 |          |