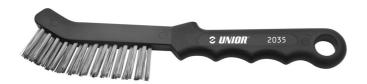

## Brush for cleaning disk brake shoes

2035

프로파일

## 제품 특징

- for cleaning brake disc shoes prior to installing new brake linings and other metal engine parts
- extremely narrow design for those hard-to-reach spaces
- Braking causes wear on the brake pads and brake lining material to accumulate in the brake disc shoe this has to be cleaned when replacing brake pads. The narrow design of this tool allows it to be used to clean brake disc shoes and anything else that might require such cleaning.