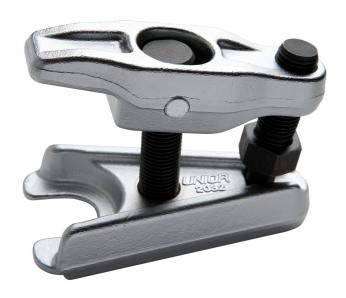

#### **Product features**

• material: premium flex plus carbon steel

jaw capacity: 23mm

maximal height: 53mm

for extracting ball joints from steering wheel and suspensions

|        | D  | HŦ | IF <sub>max</sub> → | Itmax → | i   | <b>(</b> )            |
|--------|----|----|---------------------|---------|-----|-----------------------|
| 619736 | 23 | 53 | 30                  | 3       | 780 | Till end of the stock |