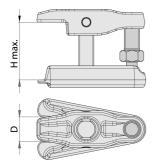

#### **Product features**

• material: premium flex plus carbon steel

jaw capacity: 23mm

maximal height: 53mm

for extracting ball joints from steering wheel and suspensions

|        | D  | HŦ | IF <sub>max</sub> → | Itmax → | i   | <b>(</b> )            |
|--------|----|----|---------------------|---------|-----|-----------------------|
| 619736 | 23 | 53 | 30                  | 3       | 780 | Till end of the stock |