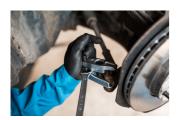

# Ball joint puller

2032/2



#### **Profiles**



#### **Product features**

• material: premium flex plus carbon steel

jaw capacity: 23mm

maximal height: 53mm

for extracting ball joints from steering wheel and suspensions



|        | D  | HŦ | IF <sub>max</sub> → | Itmax → | i   | <b>(</b> )            |
|--------|----|----|---------------------|---------|-----|-----------------------|
| 619736 | 23 | 53 | 30                  | 3       | 780 | Till end of the stock |

<sup>\*</sup> Images of products are symbolic. All dimensions are in mm, and weight in grams. All listed dimensions may vary in tolerance.

### Usage (pictures)



## Photo (pictures)