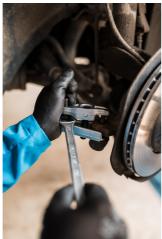

# Ball joint puller

2032/2



#### **Profiles**



#### **Product features**

• material: premium flex plus carbon steel

jaw capacity: 23mm

maximal height: 53mm

for extracting ball joints from steering wheel and suspensions



|        | D  | HŦ | IF <sub>max</sub> → | Itmax → | i   | <b>(</b> )            |
|--------|----|----|---------------------|---------|-----|-----------------------|
| 619736 | 23 | 53 | 30                  | 3       | 780 | Till end of the stock |

<sup>\*</sup> Images of products are symbolic. All dimensions are in mm, and weight in grams. All listed dimensions may vary in tolerance.

### Usage (pictures)



## Photo (pictures)