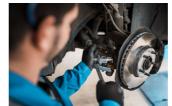

# Ball joint puller

2032/2



#### **Profiles**



#### **Product features**

• material: premium flex plus carbon steel

jaw capacity: 23mm

maximal height: 53mm

for extracting ball joints from steering wheel and suspensions



|        | D  | HŦ | IF <sub>max</sub> → | Itmax → | i   | <b>(</b> )            |
|--------|----|----|---------------------|---------|-----|-----------------------|
| 619736 | 23 | 53 | 30                  | 3       | 780 | Till end of the stock |

<sup>\*</sup> Images of products are symbolic. All dimensions are in mm, and weight in grams. All listed dimensions may vary in tolerance.

### Usage (pictures)



## Photo (pictures)