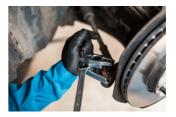

# Ball joint puller

2032/2



#### **Profiles**



#### **Product features**

• material: premium flex plus carbon steel

jaw capacity: 23mm

maximal height: 53mm

for extracting ball joints from steering wheel and suspensions



|        | D  | HŦ | IF <sub>max</sub> → | Itmax → | i   | <b>(</b> )            |
|--------|----|----|---------------------|---------|-----|-----------------------|
| 619736 | 23 | 53 | 30                  | 3       | 780 | Till end of the stock |

<sup>\*</sup> Images of products are symbolic. All dimensions are in mm, and weight in grams. All listed dimensions may vary in tolerance.

### Usage (pictures)



## Photo (pictures)