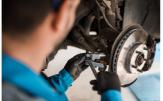

# Ball joint puller

2032/2



#### **Profiles**



#### **Product features**

• material: premium flex plus carbon steel

jaw capacity: 23mm

maximal height: 53mm

for extracting ball joints from steering wheel and suspensions



|        | D  | HŦ | IF <sub>max</sub> → | Itmax → | i   | <b>(</b> )            |
|--------|----|----|---------------------|---------|-----|-----------------------|
| 619736 | 23 | 53 | 30                  | 3       | 780 | Till end of the stock |

<sup>\*</sup> Images of products are symbolic. All dimensions are in mm, and weight in grams. All listed dimensions may vary in tolerance.

### Usage (pictures)



## Photo (pictures)