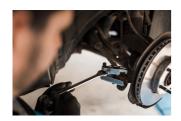

# Ball joint puller

2032/2



#### **Profiles**



#### **Product features**

• material: premium flex plus carbon steel

jaw capacity: 23mm

maximal height: 53mm

for extracting ball joints from steering wheel and suspensions



|        | D  | HŦ | IF <sub>max</sub> → | Itmax → | i   | <b>(</b> )            |
|--------|----|----|---------------------|---------|-----|-----------------------|
| 619736 | 23 | 53 | 30                  | 3       | 780 | Till end of the stock |

<sup>\*</sup> Images of products are symbolic. All dimensions are in mm, and weight in grams. All listed dimensions may vary in tolerance.

### Usage (pictures)



## Photo (pictures)