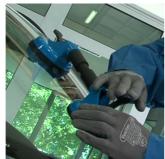

#### 툴 사용 방법:

- This lifter is useful when replacing and carrying windscreens. The lifter is operated by placing the two
  suction pads on the windscreen and creating vacuum in them by using the handles. The suction pads
  then securely grip the windscreen that is to be removed or installed.
- 1. Position it on the windscreen.
- 2. Move the handles to create vacuum between the lifter and the windscreen.
- 3. The windscreen can be safely removed or installed using the lifter.

## 사용법 (사진)