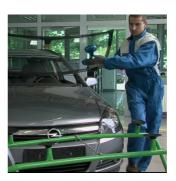

#### 툴 사용 방법:

- This lifter is useful when replacing and carrying windscreens. The lifter is operated by placing the two
  suction pads on the windscreen and creating vacuum in them by using the handles. The suction pads
  then securely grip the windscreen that is to be removed or installed.
- 1. Position it on the windscreen.
- 2. Move the handles to create vacuum between the lifter and the windscreen.
- 3. The windscreen can be safely removed or installed using the lifter.

## 사용법 (사진)