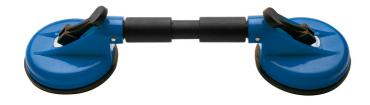

# Double suction lifter

1944/6

### 제품 특징

- durable plastic body
- for the transport and positioning of windscreens during fitting and removing operations

#### 장점:

- loading capacity: 75kg
- two strong suction pads for maximum safety
- suction pads can be set to suit flat and curved surfaces

#### 툴 사용 방법:

- This lifter is useful when replacing and carrying windscreens. The lifter is operated by placing the two
  suction pads on the windscreen and creating vacuum in them by using the handles. The suction pads
  then securely grip the windscreen that is to be removed or installed.
- 1. Position it on the windscreen.
- 2. Move the handles to create vacuum between the lifter and the windscreen.
- 3. The windscreen can be safely removed or installed using the lifter.