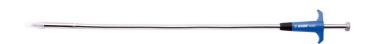

#### 장점:

 This adjustable tool is easy to navigate through difficult-to-reach areas. To enable quick and reliable gripping of objects, it has three claws that extend or return to their original position upon pressing or releasing the button, respectively.

#### 툴 사용 방법:

for lifting small especially non-metallic parts like bolts, nuts, screws

|        | l   | DŦ | •   |
|--------|-----|----|-----|
| 619883 | 510 | 15 | 150 |

<sup>\*</sup> Images of products are symbolic. All dimensions are in mm, and weight in grams. All listed dimensions may vary in tolerance.