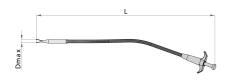

#### 툴 사용 방법:

for lifting small especially non-metallic parts like bolts, nuts, screws

|        | l   | DŦ | •   |
|--------|-----|----|-----|
| 619883 | 510 | 15 | 150 |

<sup>\*</sup> Images of products are symbolic. All dimensions are in mm, and weight in grams. All listed dimensions may vary in tolerance.