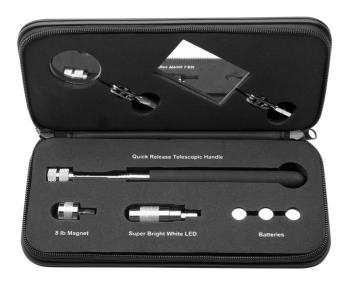

## Product attributen

- with long life LED light
- available in durable plastic bag
- the magnet's lifting capacity: 3.5 kg
- included in the set: 1 round mirror O60, 1 angular mirror (65 x 42 mm), 2 bits attachments, 3 L1154F batteries, 1 bag with the SOS tool tray
- In addition to the LED light, this set includes additional mirrors to facilitate viewing of difficult-to-reach areas inside the car, making this a very useful set. The tools are also intended for lifting small metal objects such as screws, nuts, etc. The set comes in an attractive and durable bag. Individual tools have been placed in the SOS tool tray to make them easier to find.

|        | A   | В   | Н  | L1  | [kg] | •   |
|--------|-----|-----|----|-----|------|-----|
| 619742 | 240 | 110 | 45 | 650 | 3.5  | 360 |

<sup>\*</sup> Afbeeldingen van producten zijn symbolisch. Alle afmetingen zijn in mm en gewicht in gram. Alle vermelde afmetingen kunnen variëren in tolerantie.