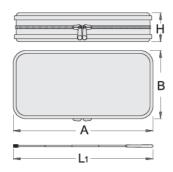

|        | A   | В   | Н  | L1  | [kg] | •   |
|--------|-----|-----|----|-----|------|-----|
| 619742 | 240 | 110 | 45 | 650 | 3.5  | 360 |

<sup>\*</sup> Afbeeldingen van producten zijn symbolisch. Alle afmetingen zijn in mm en gewicht in gram. Alle vermelde afmetingen kunnen variëren in tolerantie.