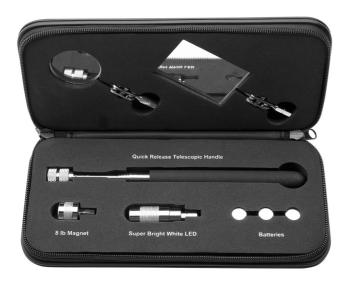

## 제품 특징

- with long life LED light
- available in durable plastic bag
- the magnet's lifting capacity: 3.5 kg
- included in the set: 1 round mirror O60, 1 angular mirror (65 x 42 mm), 2 bits attachments, 3 L1154F batteries, 1 bag with the SOS tool tray
- In addition to the LED light, this set includes additional mirrors to facilitate viewing of difficult-to-reach areas inside the car, making this a very useful set. The tools are also intended for lifting small metal objects such as screws, nuts, etc. The set comes in an attractive and durable bag. Individual tools have been placed in the SOS tool tray to make them easier to find.