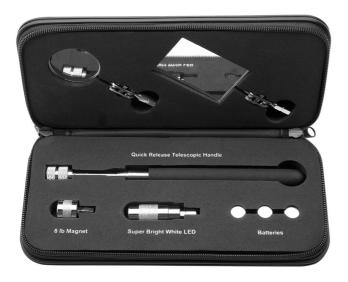

## Product features

- with long life LED light
- available in durable plastic bag
- the magnet's lifting capacity: 3.5 kg
- included in the set: 1 round mirror O60, 1 angular mirror (65 x 42 mm), 2 bits attachments, 3 L1154F batteries, 1 bag with the SOS tool tray
- In addition to the LED light, this set includes additional mirrors to facilitate viewing of difficult-to-reach areas inside the car, making this a very useful set. The tools are also intended for lifting small metal objects such as screws, nuts, etc. The set comes in an attractive and durable bag. Individual tools have been placed in the SOS tool tray to make them easier to find.

|        | A   | В   | Н  | L1  | [kg] | •   |
|--------|-----|-----|----|-----|------|-----|
| 619742 | 240 | 110 | 45 | 650 | 3.5  | 360 |

<sup>\*</sup> Images of products are symbolic. All dimensions are in mm, and weight in grams. All listed dimensions may vary in tolerance.