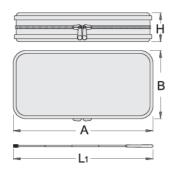

|        | A   | В   | Н  | L1  | [kg] | •   |
|--------|-----|-----|----|-----|------|-----|
| 619742 | 240 | 110 | 45 | 650 | 3.5  | 360 |

<sup>\*</sup> Images of products are symbolic. All dimensions are in mm, and weight in grams. All listed dimensions may vary in tolerance.