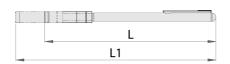

|        | L   | L1  | [kg]<br>₽ | <b>1</b> |
|--------|-----|-----|-----------|----------|
| 619741 | 170 | 660 | 0.5       | 42       |

\* Images of products are symbolic. All dimensions are in mm, and weight in grams. All listed dimensions may vary in tolerance.