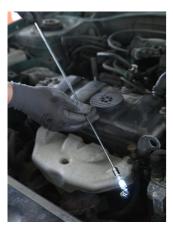

## How to use the tool:

 This tool is intended for picking up small metal objects. It has a special light that activates automatically upon being extended from its housing. It is useful for partly unlit spaces such as the inside of engines. When no longer needed, simply fold back the tool and the light will immediately deactivate. The tool has a fastener.

Usage (pictures)