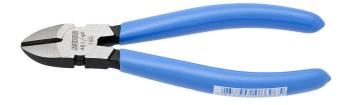

## **Diagonal cutting nippers**

## 461/4P

## 프로파일

표준

**DIN ISO 5749** 

제품 특징

- material: premium plus carbon steel
- drop forged, entirely hardened and tempered
- cutting edges induction hardened
- head surface finish: finely ground
- surface finish: phosphated to standard ISO 9717
- handles plastic dipped
- made according to standard ISO 5749