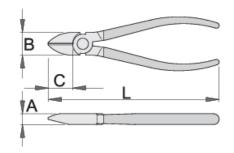

|        | L   | В  | А   | C  | <b>1</b> |
|--------|-----|----|-----|----|----------|
| 612327 | 125 | 19 | 9.5 | 18 | 115      |

cutting capacity (10N=1kg)

| 612327 | 125 | 1,6 | 2,0 |
|--------|-----|-----|-----|

\* Images of products are symbolic. All dimensions are in mm, and weight in grams. All listed dimensions may vary in tolerance.