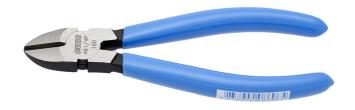

# Diagonal cutting nippers

461/4P

#### **Product features**

- material: premium plus carbon steel
- drop forged, entirely hardened and tempered
- cutting edges induction hardened
- head surface finish: finely ground
- surface finish: phosphated to standard ISO 9717
- handles plastic dipped
- made according to standard ISO 5749