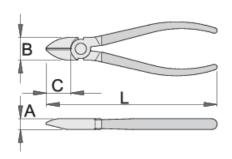

|        | L   | В  | Α   | C  |     |
|--------|-----|----|-----|----|-----|
| 612327 | 125 | 19 | 9.5 | 18 | 115 |