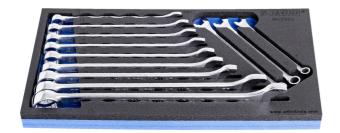

### Product features

- Tool tray dimension: 188 x 364 x 30 mm
- Compatible with drawers of Eurostyle, Eurovision, Euromotion, Europlus and Hercules (front drawers)
  line

### Set includes:

12x combination wrench IBEX (article 129/1) dim. 8, 10, 11, 12, 13, 14, 15, 16, 17, 19, 22, 24

| Product name                                        | SKU           | Article     | Dimensions                                       | Quantity |
|-----------------------------------------------------|---------------|-------------|--------------------------------------------------|----------|
| Set of combinations wrenches, IBEX in SOS tool tray | 621053        | 964/2BSOS   | 8 - 24                                           | 12       |
| Combination wrench IBEX                             | <b>&gt;</b> 0 | 129/1       | 8, 10, 11, 12, 13, 14, 15, 16,<br>17, 19, 22, 24 | 12       |
| SOS tool tray for 964/2BSOS                         |               | vl964/2BSOS | 188x364x30                                       | 1        |