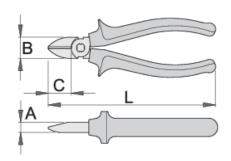

|        | L   | В    | A   | C  | •   |
|--------|-----|------|-----|----|-----|
| 608697 | 140 | 19   | 9.5 | 18 | 169 |
| 608698 | 160 | 22.5 | 10  | 22 | 214 |