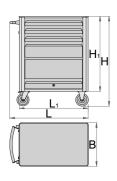

|        | L   | В   | Н   | L1  | H1  | <b>1</b> |
|--------|-----|-----|-----|-----|-----|----------|
| 619884 | 800 | 440 | 923 | 700 | 768 | 44800    |

\* Images of products are symbolic. All dimensions are in mm, and weight in grams. All listed dimensions may vary in tolerance.