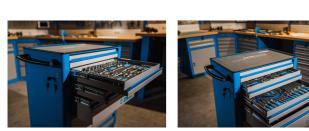

#### 제품 특징

- material: premium PLUS sheet metal
- blind nuts for fixing accessories are mounted on the carriage.
- lifting door with locking system
- static load capacity of carriage without casters: 1600kg
- maximum capacity of each drawer: 45kg
- 4 drawers (3x L 563 x W 365 x H 70mm, 1x L 563 x W 410 x H 150mm)
- 핸들 및 캐스터 포함 사이즈 L 800 x W 440 x H 923mm

- total volume of drawers: 76 litres
- SOS 툴 트레이 1/3, 2/3, 3/3과 호환되는 서랍
- wide range of accessories

#### 장점:

- coated with eco colour of Qualicoat quality standard
- opening and closing of drawers is very simple due to the uniform solution drawer handle on the upper side enables users a synchronic grip and opening of a carriage drawer.
- Drawer closing mechanism prevents unwanted opening of drawers.
- drawers with non-slip interior synthetic lining
- central locking system with a lock and folding key
- 폼 키링이 포함된 키가 있는 잠금 장치
- oil and acid resistant casters of a diameter of 125mm, one with brake, which blocks spinning and swiveling of the caster
- 캐리지의 동적 부하 용량: 500kg
- full extension drawers with top quality ball-bearing slides

### 사용법 (사진)

사진 (사진)