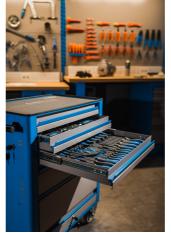

#### 제품 특징

- material: premium PLUS sheet metal
- blind nuts for fixing accessories are mounted on the carriage.
- lifting door with locking system
- static load capacity of carriage without casters: 1600kg
- maximum capacity of each drawer: 45kg
- 4 drawers (3x L 563 x W 365 x H 70mm, 1x L 563 x W 410 x H 150mm)
- 핸들 및 캐스터 포함 사이즈 L 800 x W 440 x H 923mm

- total volume of drawers: 76 litres
- SOS 툴 트레이 1/3, 2/3, 3/3과 호환되는 서랍
- wide range of accessories

#### 장점:

- coated with eco colour of Qualicoat quality standard
- opening and closing of drawers is very simple due to the uniform solution drawer handle on the upper side enables users a synchronic grip and opening of a carriage drawer.
- Drawer closing mechanism prevents unwanted opening of drawers.
- drawers with non-slip interior synthetic lining
- central locking system with a lock and folding key
- 폼 키링이 포함된 키가 있는 잠금 장치
- oil and acid resistant casters of a diameter of 125mm, one with brake, which blocks spinning and swiveling of the caster
- 캐리지의 동적 부하 용량: 500kg
- full extension drawers with top quality ball-bearing slides