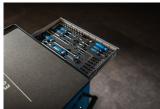

#### 제품 특징

- material: premium PLUS sheet metal
- blind nuts for fixing accessories are mounted on the carriage.
- lifting door with locking system
- static load capacity of carriage without casters: 1600kg
- maximum capacity of each drawer: 45kg
- 4 drawers (3x L 563 x W 365 x H 70mm, 1x L 563 x W 410 x H 150mm)
- 핸들 및 캐스터 포함 사이즈 L 800 x W 440 x H 923mm

- total volume of drawers: 76 litres
- SOS 툴 트레이 1/3, 2/3, 3/3과 호환되는 서랍
- wide range of accessories

#### 장점:

- coated with eco colour of Qualicoat quality standard
- opening and closing of drawers is very simple due to the uniform solution drawer handle on the upper side enables users a synchronic grip and opening of a carriage drawer.
- Drawer closing mechanism prevents unwanted opening of drawers.
- drawers with non-slip interior synthetic lining
- central locking system with a lock and folding key
- 폼 키링이 포함된 키가 있는 잠금 장치
- oil and acid resistant casters of a diameter of 125mm, one with brake, which blocks spinning and swiveling of the caster
- 캐리지의 동적 부하 용량: 500kg
- full extension drawers with top quality ball-bearing slides