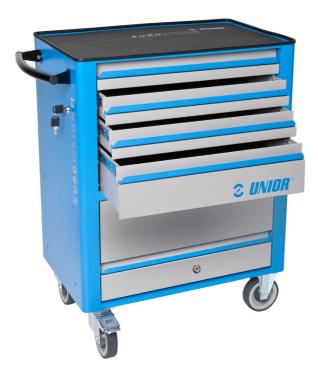

#### 제품 특징

- material: premium PLUS sheet metal
- blind nuts for fixing accessories are mounted on the carriage.
- lifting door with locking system
- static load capacity of carriage without casters: 1600kg
- maximum capacity of each drawer: 45kg
- 4 drawers (3x L 563 x W 365 x H 70mm, 1x L 563 x W 410 x H 150mm)
- 핸들 및 캐스터 포함 사이즈 L 800 x W 440 x H 923mm

- total volume of drawers: 76 litres
- SOS 툴 트레이 1/3, 2/3, 3/3과 호환되는 서랍
- wide range of accessories

#### 장점:

- coated with eco colour of Qualicoat quality standard
- opening and closing of drawers is very simple due to the uniform solution drawer handle on the upper side enables users a synchronic grip and opening of a carriage drawer.
- Drawer closing mechanism prevents unwanted opening of drawers.
- drawers with non-slip interior synthetic lining
- central locking system with a lock and folding key
- 폼 키링이 포함된 키가 있는 잠금 장치
- oil and acid resistant casters of a diameter of 125mm, one with brake, which blocks spinning and swiveling of the caster
- 캐리지의 동적 부하 용량: 500kg
- full extension drawers with top quality ball-bearing slides