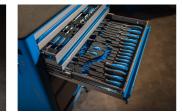

#### 제품 특징

- material: premium PLUS sheet metal
- blind nuts for fixing accessories are mounted on the carriage.
- lifting door with locking system
- static load capacity of carriage without casters: 1600kg
- maximum capacity of each drawer: 45kg
- 4 drawers (3x L 563 x W 365 x H 70mm, 1x L 563 x W 410 x H 150mm)
- 핸들 및 캐스터 포함 사이즈 L 800 x W 440 x H 923mm

- total volume of drawers: 76 litres
- SOS 툴 트레이 1/3, 2/3, 3/3과 호환되는 서랍
- wide range of accessories

#### 장점:

- coated with eco colour of Qualicoat quality standard
- opening and closing of drawers is very simple due to the uniform solution drawer handle on the upper side enables users a synchronic grip and opening of a carriage drawer.
- Drawer closing mechanism prevents unwanted opening of drawers.
- drawers with non-slip interior synthetic lining
- central locking system with a lock and folding key
- 폼 키링이 포함된 키가 있는 잠금 장치
- oil and acid resistant casters of a diameter of 125mm, one with brake, which blocks spinning and swiveling of the caster
- 캐리지의 동적 부하 용량: 500kg
- full extension drawers with top quality ball-bearing slides