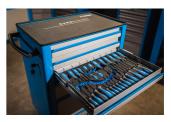

#### 제품 특징

- material: premium PLUS sheet metal
- blind nuts for fixing accessories are mounted on the carriage.
- lifting door with locking system
- static load capacity of carriage without casters: 1600kg
- maximum capacity of each drawer: 45kg
- 4 drawers (3x L 563 x W 365 x H 70mm, 1x L 563 x W 410 x H 150mm)
- 핸들 및 캐스터 포함 사이즈 L 800 x W 440 x H 923mm

- total volume of drawers: 76 litres
- SOS 툴 트레이 1/3, 2/3, 3/3과 호환되는 서랍
- wide range of accessories

#### 장점:

- coated with eco colour of Qualicoat quality standard
- opening and closing of drawers is very simple due to the uniform solution drawer handle on the upper side enables users a synchronic grip and opening of a carriage drawer.
- Drawer closing mechanism prevents unwanted opening of drawers.
- drawers with non-slip interior synthetic lining
- central locking system with a lock and folding key
- 폼 키링이 포함된 키가 있는 잠금 장치
- oil and acid resistant casters of a diameter of 125mm, one with brake, which blocks spinning and swiveling of the caster
- 캐리지의 동적 부하 용량: 500kg
- full extension drawers with top quality ball-bearing slides