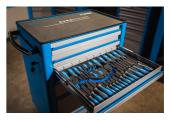

carriage drawer.
- Drawer closing mechanism prevents unwanted opening of drawers.
- drawers with non-slip interior synthetic lining
- central locking system with a lock and folding key
- lock with key included also foam keyring
- oil and acid resistant casters of a diameter of 125mm, one with brake, which blocks spinning and swiveling of the caster
- dynamic load capacity of carriages: 500 kg
- full extension drawers with top quality ball-bearing slides



|        | L   | В   | Н   | L1  | H1  | <b>1</b> |
|--------|-----|-----|-----|-----|-----|----------|
| 619884 | 800 | 440 | 923 | 700 | 768 | 44800    |

\* Images of products are symbolic. All dimensions are in mm, and weight in grams. All listed dimensions may vary in tolerance.

### Usage (pictures)





# Photo (pictures)











# Accessories



Tool chest Eurovision - 3 compartments



Sheet metal basket for 940EV



Paper holder for 940EV



Holder for bottles for 940EV



Partitions set for small drawer 940E and 940EV



Partitions set- 4 pieces for 940E



Document holder for 940E and 940EV





- Wooden plate for 940E and 940EV
- Screwdrivers hanger for 940E and 940EV
- Empty SOS tool tray for 940PLUS, 940EM, 940H, 940E and 940EV
- Empty SOS tool tray for 920PLUS, 940E and 940EV

Spare parts



1

Set of locks with keys



Ball-bearing slide, set of 1 pair