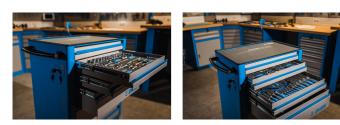

# **Product features**

- material: premium PLUS sheet metal
- blind nuts for fixing accessories are mounted on the carriage.
- lifting door with locking system
- static load capacity of carriage without casters: 1600kg
- maximum capacity of each drawer: 45kg
- 4 drawers (3x L 563 x W 365 x H 70mm, 1x L 563 x W 410 x H 150mm)
- basic dimensions with handle and casters L 800 x W 440 x H 923mm

- total volume of drawers: 76 litres
- drawers compatible with SOS tool trays 1/3, 2/3, 3/3
- wide range of accessories

#### Advantages:

- coated with eco colour of Qualicoat quality standard
- opening and closing of drawers is very simple due to the uniform solution drawer handle on the upper side enables users a synchronic grip and opening of a carriage drawer.
- Drawer closing mechanism prevents unwanted opening of drawers.
- drawers with non-slip interior synthetic lining
- central locking system with a lock and folding key
- lock with key included also foam keyring
- oil and acid resistant casters of a diameter of 125mm, one with brake, which blocks spinning and swiveling of the caster
- dynamic load capacity of carriages: 500 kg
- full extension drawers with top quality ball-bearing slides

### Usage (pictures)

# Photo (pictures)