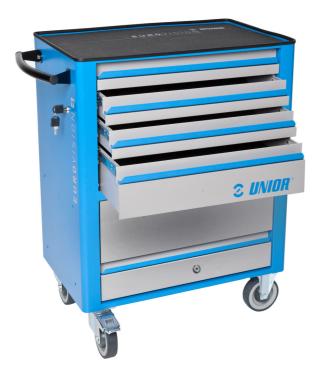

# **Product features**

- material: premium PLUS sheet metal
- blind nuts for fixing accessories are mounted on the carriage.
- lifting door with locking system
- static load capacity of carriage without casters: 1600kg
- maximum capacity of each drawer: 45kg
- 4 drawers (3x L 563 x W 365 x H 70mm, 1x L 563 x W 410 x H 150mm)
- basic dimensions with handle and casters L 800 x W 440 x H 923mm

- total volume of drawers: 76 litres
- drawers compatible with SOS tool trays 1/3, 2/3, 3/3
- wide range of accessories

#### Advantages:

- coated with eco colour of Qualicoat quality standard
- opening and closing of drawers is very simple due to the uniform solution drawer handle on the upper side enables users a synchronic grip and opening of a carriage drawer.
- Drawer closing mechanism prevents unwanted opening of drawers.
- drawers with non-slip interior synthetic lining
- central locking system with a lock and folding key
- lock with key included also foam keyring
- oil and acid resistant casters of a diameter of 125mm, one with brake, which blocks spinning and swiveling of the caster
- dynamic load capacity of carriages: 500 kg
- full extension drawers with top quality ball-bearing slides