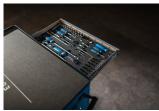

# **Product features**

- material: premium PLUS sheet metal
- blind nuts for fixing accessories are mounted on the carriage.
- lifting door with locking system
- static load capacity of carriage without casters: 1600kg
- maximum capacity of each drawer: 45kg
- 4 drawers (3x L 563 x W 365 x H 70mm, 1x L 563 x W 410 x H 150mm)
- basic dimensions with handle and casters L 800 x W 440 x H 923mm

- total volume of drawers: 76 litres
- drawers compatible with SOS tool trays 1/3, 2/3, 3/3
- wide range of accessories

#### Advantages:

- coated with eco colour of Qualicoat quality standard
- opening and closing of drawers is very simple due to the uniform solution drawer handle on the upper side enables users a synchronic grip and opening of a carriage drawer.
- Drawer closing mechanism prevents unwanted opening of drawers.
- drawers with non-slip interior synthetic lining
- central locking system with a lock and folding key
- lock with key included also foam keyring
- oil and acid resistant casters of a diameter of 125mm, one with brake, which blocks spinning and swiveling of the caster
- dynamic load capacity of carriages: 500 kg
- full extension drawers with top quality ball-bearing slides