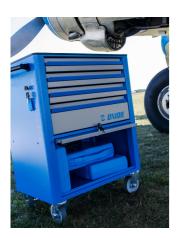

nchronic grip and opening of a carriage drawer.
- Drawer closing mechanism prevents unwanted opening of drawers.
- drawers with non-slip interior synthetic lining
- central locking system with a lock and folding key
- lock with key included also foam keyring
- oil and acid resistant casters of a diameter of 125mm, one with brake, which blocks spinning and swiveling of the caster
- dynamic load capacity of carriages: 500 kg
- full extension drawers with top quality ball-bearing slides



|        | L   | В   | Н   | L1  | H1  | <b>1</b> |
|--------|-----|-----|-----|-----|-----|----------|
| 619884 | 800 | 440 | 923 | 700 | 768 | 44800    |

\* Images of products are symbolic. All dimensions are in mm, and weight in grams. All listed dimensions may vary in tolerance.

### Usage (pictures)





# Photo (pictures)











# Accessories



Tool chest Eurovision - 3 compartments



Sheet metal basket for 940EV



Paper holder for 940EV



Holder for bottles for 940EV



Partitions set for small drawer 940E and 940EV



Partitions set- 4 pieces for 940E



Document holder for 940E and 940EV





- Wooden plate for 940E and 940EV
- Screwdrivers hanger for 940E and 940EV
- Empty SOS tool tray for 940PLUS, 940EM, 940H, 940E and 940EV
- Empty SOS tool tray for 920PLUS, 940E and 940EV

Spare parts



1

Set of locks with keys



Ball-bearing slide, set of 1 pair