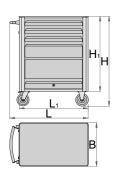

|        | L   | В   | Н   | L1  | H1  | <b>1</b> |
|--------|-----|-----|-----|-----|-----|----------|
| 619884 | 800 | 440 | 923 | 700 | 768 | 44800    |

\* Images of products are symbolic. All dimensions are in mm, and weight in grams. All listed dimensions may vary in tolerance.