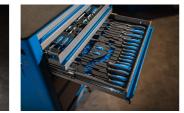

# **Product features**

- material: premium PLUS sheet metal
- blind nuts for fixing accessories are mounted on the carriage.
- lifting door with locking system
- static load capacity of carriage without casters: 1600kg
- maximum capacity of each drawer: 45kg
- 4 drawers (3x L 563 x W 365 x H 70mm, 1x L 563 x W 410 x H 150mm)
- basic dimensions with handle and casters L 800 x W 440 x H 923mm

- total volume of drawers: 76 litres
- drawers compatible with SOS tool trays 1/3, 2/3, 3/3
- wide range of accessories

#### Advantages:

- coated with eco colour of Qualicoat quality standard
- opening and closing of drawers is very simple due to the uniform solution drawer handle on the upper side enables users a synchronic grip and opening of a carriage drawer.
- Drawer closing mechanism prevents unwanted opening of drawers.
- drawers with non-slip interior synthetic lining
- central locking system with a lock and folding key
- lock with key included also foam keyring
- oil and acid resistant casters of a diameter of 125mm, one with brake, which blocks spinning and swiveling of the caster
- dynamic load capacity of carriages: 500 kg
- full extension drawers with top quality ball-bearing slides