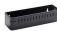

# **Tool carriage Eurovision**

Hidden

# **Product features**

- material: premium PLUS sheet metal
- blind nuts for fixing accessories are mounted on the carriage.
- lifting door with locking system
- static load capacity of carriage without casters: 1600kg
- maximum capacity of each drawer: 45kg
- 4 drawers (3x L 563 x W 365 x H 70mm, 1x L 563 x W 410 x H 150mm)
- basic dimensions with handle and casters L 800 x W 440 x H 923mm

- total volume of drawers: 76 litres
- drawers compatible with SOS tool trays 1/3, 2/3, 3/3
- wide range of accessories

#### Advantages:

- coated with eco colour of Qualicoat quality standard
- opening and closing of drawers is very simple due to the uniform solution drawer handle on the upper side enables users a synchronic grip and opening of a carriage drawer.
- Drawer closing mechanism prevents unwanted opening of drawers.
- drawers with non-slip interior synthetic lining
- central locking system with a lock and folding key
- lock with key included also foam keyring
- oil and acid resistant casters of a diameter of 125mm, one with brake, which blocks spinning and swiveling of the caster
- dynamic load capacity of carriages: 500 kg
- full extension drawers with top quality ball-bearing slides