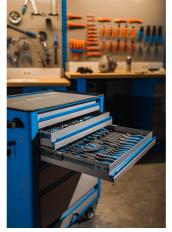

a carriage drawer.
- Drawer closing mechanism prevents unwanted opening of drawers.
- drawers with non-slip interior synthetic lining
- central locking system with a lock and folding key
- lock with key included also foam keyring
- oil and acid resistant casters of a diameter of 125mm, one with brake, which blocks spinning and swiveling of the caster
- dynamic load capacity of carriages: 500 kg
- full extension drawers with top quality ball-bearing slides



|        | L   | В   | Н   | L1  | H1  | <b>1</b> |
|--------|-----|-----|-----|-----|-----|----------|
| 619884 | 800 | 440 | 923 | 700 | 768 | 44800    |

\* Images of products are symbolic. All dimensions are in mm, and weight in grams. All listed dimensions may vary in tolerance.

### Usage (pictures)





# Photo (pictures)











# Accessories



Tool chest Eurovision - 3 compartments



Sheet metal basket for 940EV



Paper holder for 940EV



Holder for bottles for 940EV



Partitions set for small drawer 940E and 940EV



Partitions set- 4 pieces for 940E



Document holder for 940E and 940EV





- Wooden plate for 940E and 940EV
- Screwdrivers hanger for 940E and 940EV
- Empty SOS tool tray for 940PLUS, 940EM, 940H, 940E and 940EV
- Empty SOS tool tray for 920PLUS, 940E and 940EV

Spare parts



1

Set of locks with keys



Ball-bearing slide, set of 1 pair