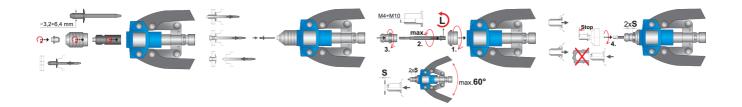

# Hand riveter set

### 1301/6



#### 프로파일



## 제품 특징

- light and durable construction
- 5 nose pieces for installing rivets, 3.2 mm 6.4 mm (1/8" 1/4")
- 5 nosepieces for installing blind-rivet nuts, from M4 to M10 (R5/32" R3/8")
- the tool comes with the SOS tool tray which can be used with Unior tool carriages
- lacquered handles with heavy duty handles

|        | L   | <b>1</b> |
|--------|-----|----------|
| 619880 | 495 | 2200     |

\* Images of products are symbolic. All dimensions are in mm, and weight in grams. All listed dimensions may vary in tolerance.

사용법 (사진)



# 스페어 파트

------ Nosepiece for blind-rivet nuts for 1301/6

관련 제품

Hand riveter