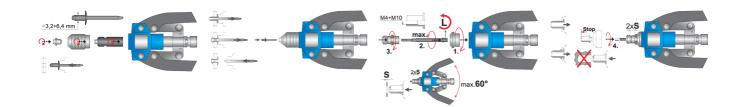

# Hand riveter set

1301/6



### **Profiles**



#### Product features

- light and durable construction
- 5 nose pieces for installing rivets, 3.2 mm 6.4 mm (1/8" 1/4")
- 5 nosepieces for installing blind-rivet nuts, from M4 to M10 (R5/32" R3/8")
- the tool comes with the SOS tool tray which can be used with Unior tool carriages
- lacquered handles with heavy duty handles

|        | L   | <b>*</b> |
|--------|-----|----------|
| 619880 | 495 | 2200     |

<sup>\*</sup> Images of products are symbolic. All dimensions are in mm, and weight in grams. All listed dimensions may vary in tolerance.

### Usage (pictures)



## Spare parts

Nosepiece for blind-rivet nuts for 1301/6

## Related products

Hand riveter