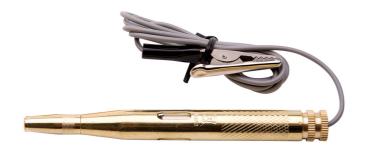

## Car light tester 6 - 12/24 V

631B

## **Product features**

- Indispensable tool in every car workshop
- Safety cover for the tip of the tester, intended to prevent injuries to users
- Used for checking electrical installations in all 6 24 V systems in the car

## Usage:

- Connect the clip to any ground point.
- Pierce the wire insulation with the tip of the tester to find live wires
- Keep piercing the insulation along the wire until the tester stops being illuminated, which indicates that the wire is broken.
- Use for other purposes or at different voltages may be life threatening.
- The product may not be used for verifying the grid voltage!