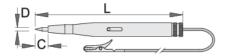

|        | <b>V</b> // | C  | D   | L   | i  |
|--------|-------------|----|-----|-----|----|
| 619856 | 6 - 24      | 12 | 1.8 | 110 | 38 |

<sup>\*</sup> Images of products are symbolic. All dimensions are in mm, and weight in grams. All listed dimensions may vary in tolerance.