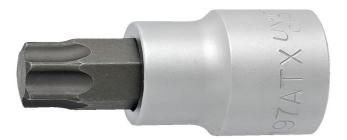

## Screwdriver socket with TX profile 3/4"

## 197/2ATX

## **Product features**

- material (Socket): Premium flex chrome vanadium steel
- material: bit from premium plus carbon steel
- entirely hardened and tempered

|        | *     | D     | L  | L1 | <b>.</b> |
|--------|-------|-------|----|----|----------|
| 619840 | TX 60 | 33.85 | 80 | 30 | 257      |
| 619841 | TX 70 | 33.85 | 80 | 30 | 262      |
| 619842 | TX 80 | 33.85 | 80 | 30 | 267      |
| 619843 | TX 90 | 33.85 | 80 | 30 | 351      |