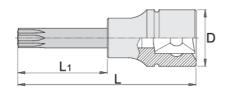

## **Product features**

- material (Socket): Premium flex chrome vanadium steel
- material: bit from premium plus carbon steel
- entirely hardened and tempered

|        | *     | D     | L  | L1 | <b>.</b> |
|--------|-------|-------|----|----|----------|
| 619840 | TX 60 | 33.85 | 80 | 30 | 257      |
| 619841 | TX 70 | 33.85 | 80 | 30 | 262      |
| 619842 | TX 80 | 33.85 | 80 | 30 | 267      |
| 619843 | TX 90 | 33.85 | 80 | 30 | 351      |

|        | *      | D     | L  | L1 | <b>1</b> |
|--------|--------|-------|----|----|----------|
| 619844 | TX 100 | 33.85 | 80 | 30 | 363      |

\* Images of products are symbolic. All dimensions are in mm, and weight in grams. All listed dimensions may vary in tolerance.