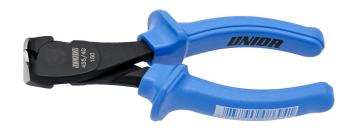

# End cutting nippers

455/4G

### 제품 특징

- material: premium plus carbon steel
- drop forged, entirely hardened and tempered
- cutting edges induction hardened
- head surface finish: finely ground
- surface finish: phosphated to standard ISO 9717
- heavy duty plastic handles
- made according to standard ISO 5748