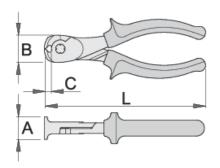

|        | L   | В  | A  | C |     |
|--------|-----|----|----|---|-----|
| 608694 | 160 | 27 | 22 | 7 | 254 |

## cutting capacity (10N=1kg)

|        |     |     | max 750 N/mm² Ø <b>T</b> |
|--------|-----|-----|--------------------------|
| 608694 | 160 | 1,6 | 2,5                      |

<sup>\*</sup> Images of products are symbolic. All dimensions are in mm, and weight in grams. All listed dimensions may vary in tolerance.