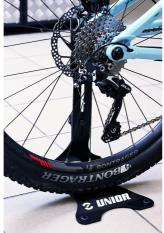

d's bicycles to big 29+ monsters. Top part is adjustable in height (for 123 mm) and angle, while the

- rubber layer protects your frame against scratches. Slot is wide enough to accommodate all popular rear axle dimensions.
- Stand is made out of stainless steel and offers great stability, regardless of the bicycle's weight. Base of the stand is equipped with high-quality rubber inserts that prevent movement and protect floor surface. Black finish guarantees compatibly with any style of shop, office or home.



|        | A   | В   | €   | C₹  | H₹  | HŦ  | ů    |
|--------|-----|-----|-----|-----|-----|-----|------|
| 626542 | 252 | 200 | 267 | 390 | 284 | 407 | 1787 |

<sup>\*</sup> Ürünlerin resimleri semboliktir. Bütün boyutlar mm ve ağırlık gram cinsindendir.

## Usage (pictures)