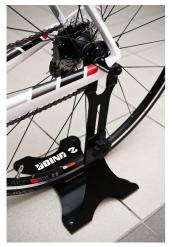

kid's bicycles to big 29+ monsters. Top part is adjustable in height (for 123 mm) and angle, while the

- rubber layer protects your frame against scratches. Slot is wide enough to accommodate all popular rear axle dimensions.
- Stand is made out of stainless steel and offers great stability, regardless of the bicycle's weight. Base of the stand is equipped with high-quality rubber inserts that prevent movement and protect floor surface. Black finish guarantees compatibly with any style of shop, office or home.



|        | A   | В   | €   | C₹  | H₹  | HŦ  | ů    |
|--------|-----|-----|-----|-----|-----|-----|------|
| 626542 | 252 | 200 | 267 | 390 | 284 | 407 | 1787 |

<sup>\*</sup> Ürünlerin resimleri semboliktir. Bütün boyutlar mm ve ağırlık gram cinsindendir.

## Usage (pictures)