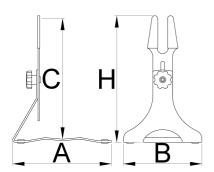

|        | A   | В   | €   | C₹  | H₹  | HŦ  | ů    |
|--------|-----|-----|-----|-----|-----|-----|------|
| 626542 | 252 | 200 | 267 | 390 | 284 | 407 | 1787 |

<sup>\*</sup> Ürünlerin resimleri semboliktir. Bütün boyutlar mm ve ağırlık gram cinsindendir.