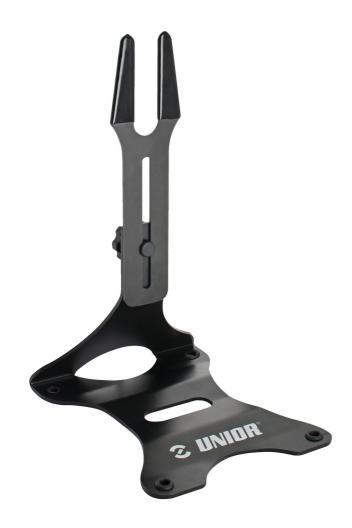

## Display stand, adjustable

1693H

## **Product features**

• Don't hassle with the placement of your bike, leave it in the garage, place it on the shop floor or display it in your living room. Any bike, anywhere. Unior's adjustable floor stand is suitable for everything from kid's bicycles to big 29+ monsters. Top part is adjustable in height (for 123 mm) and angle, while the

- rubber layer protects your frame against scratches. Slot is wide enough to accommodate all popular rear axle dimensions.
- Stand is made out of stainless steel and offers great stability, regardless of the bicycle's weight. Base of the stand is equipped with high-quality rubber inserts that prevent movement and protect floor surface. Black finish guarantees compatibly with any style of shop, office or home.