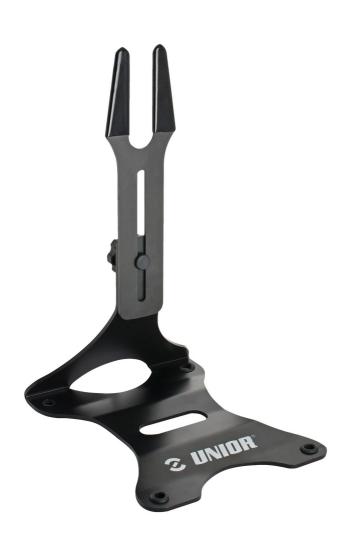

## Profile

Caracteristicile produsului

• Don't hassle with the placement of your bike, leave it in the garage, place it on the shop floor or display it in your living room. Any bike, anywhere. Unior's adjustable floor stand is suitable for everything from kid's bicycles to big 29+ monsters. Top part is adjustable in height (for 123 mm) and angle, while the

rubber layer protects your frame against scratches. Slot is wide enough to accommodate all popular rear axle dimensions.

 Stand is made out of stainless steel and offers great stability, regardless of the bicycle's weight. Base of the stand is equipped with high-quality rubber inserts that prevent movement and protect floor surface. Black finish guarantees compatibly with any style of shop, office or home.