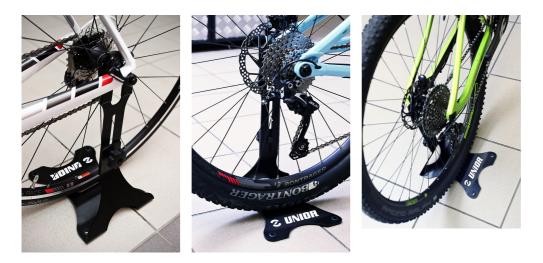

## Profile

Caracteristicile produsului

• Don't hassle with the placement of your bike, leave it in the garage, place it on the shop floor or display it in your living room. Any bike, anywhere. Unior's adjustable floor stand is suitable for everything from kid's bicycles to big 29+ monsters. Top part is adjustable in height (for 123 mm) and angle, while the

rubber layer protects your frame against scratches. Slot is wide enough to accommodate all popular rear axle dimensions.

 Stand is made out of stainless steel and offers great stability, regardless of the bicycle's weight. Base of the stand is equipped with high-quality rubber inserts that prevent movement and protect floor surface. Black finish guarantees compatibly with any style of shop, office or home.