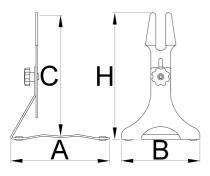

|        | А   | В   | €Ŧ  | CŦ  | HŦ  | H₹  | <b>i</b> |
|--------|-----|-----|-----|-----|-----|-----|----------|
| 626542 | 252 | 200 | 267 | 390 | 284 | 407 | 1787     |

\* Imaginea produsului este simbolica. Toate dimensiunile sunt exprimate în mm, greutatea în grame.