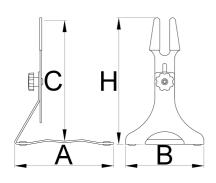

|        | А   | В   | C₽  | C₹  | HŦ  | H₹  | <b>ii</b> |
|--------|-----|-----|-----|-----|-----|-----|-----------|
| 626542 | 252 | 200 | 267 | 390 | 284 | 407 | 1787      |

\* Slike proizvoda su simbolične. Sve dimenzije su u mm, masa je u g.