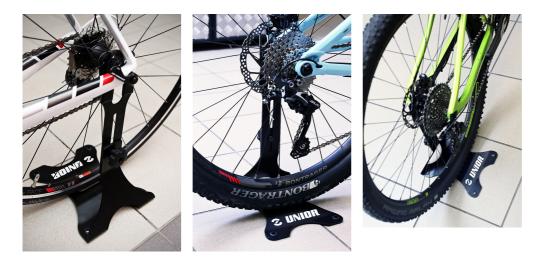

## Atributi proizvoda

• Don't hassle with the placement of your bike, leave it in the garage, place it on the shop floor or display it in your living room. Any bike, anywhere. Unior's adjustable floor stand is suitable for everything from kid's bicycles to big 29+ monsters. Top part is adjustable in height (for 123 mm) and angle, while the

## upotreba (pictures)