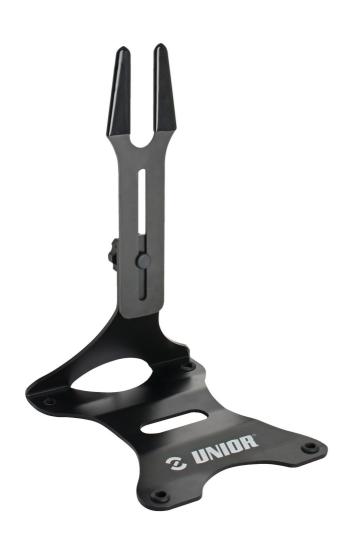

## Atributi proizvoda

• Don't hassle with the placement of your bike, leave it in the garage, place it on the shop floor or display it in your living room. Any bike, anywhere. Unior's adjustable floor stand is suitable for everything from kid's bicycles to big 29+ monsters. Top part is adjustable in height (for 123 mm) and angle, while the

rubber layer protects your frame against scratches. Slot is wide enough to accommodate all popular rear axle dimensions.

 Stand is made out of stainless steel and offers great stability, regardless of the bicycle's weight. Base of the stand is equipped with high-quality rubber inserts that prevent movement and protect floor surface. Black finish guarantees compatibly with any style of shop, office or home.