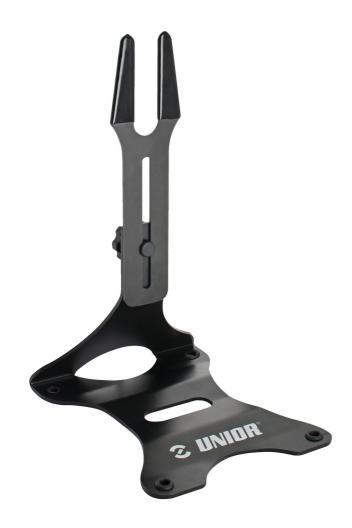

## Display stand, adjustable

1693H

## **Product features**

Don't hassle with the placement of your bike, leave it in the garage, place it on the shop floor or display
it in your living room. Any bike, anywhere. Unior's adjustable floor stand is suitable for everything from
kid's bicycles to big 29+ monsters. Top part is adjustable in height (for 123 mm) and angle, while the

- rubber layer protects your frame against scratches. Slot is wide enough to accommodate all popular rear axle dimensions.
- Stand is made out of stainless steel and offers great stability, regardless of the bicycle's weight. Base of the stand is equipped with high-quality rubber inserts that prevent movement and protect floor surface. Black finish guarantees compatibly with any style of shop, office or home.