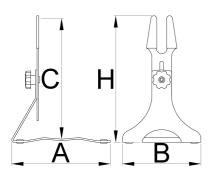

|        | A   | В   | €   | CŦ  | H₹  | HŦ  | ů    |
|--------|-----|-----|-----|-----|-----|-----|------|
| 626542 | 252 | 200 | 267 | 390 | 284 | 407 | 1787 |

<sup>\*</sup> Images of products are symbolic. All dimensions are in mm, and weight in grams. All listed dimensions may vary in tolerance.