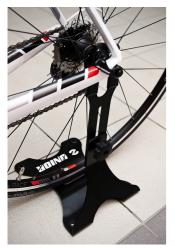

is adjustable in height (for 123 mm) and angle, while the

- rubber layer protects your frame against scratches. Slot is wide enough to accommodate all popular rear axle dimensions.
- Stand is made out of stainless steel and offers great stability, regardless of the bicycle's weight. Base of the stand is equipped with high-quality rubber inserts that prevent movement and protect floor surface. Black finish guarantees compatibly with any style of shop, office or home.



|        | A   | В   | €   | CŦ  | H₹  | HŦ  | ů    |
|--------|-----|-----|-----|-----|-----|-----|------|
| 626542 | 252 | 200 | 267 | 390 | 284 | 407 | 1787 |

<sup>\*</sup> Images of products are symbolic. All dimensions are in mm, and weight in grams. All listed dimensions may vary in tolerance.

## Usage (pictures)