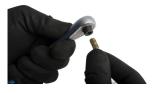

# Ratchet for bits 6,3

188.1/1BBI



#### **Profiles**



#### Product features

- material: premium flex chrome vanadium steel
- body drop forged
- entirely hardened and tempered
- surface finish: trivalent chrome plated to standard ISO 1456:2009
- ergonomic heavy duty double component handle
- for bits 6,3 mm

### Advantages:

The magnet in the ratchet head holds the bit in place, preventing it from falling out.



|        |     | L   | A    | В  | å   |
|--------|-----|-----|------|----|-----|
| 625355 | 6,3 | 157 | 17,5 | 25 | 114 |

<sup>\*</sup> Images of products are symbolic. All dimensions are in mm, and weight in grams. All listed dimensions may vary in tolerance.

## Usage (pictures)