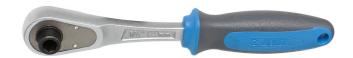

# Ratchet for bits 6,3

188.1/1BBI

#### Product features

- material: premium flex chrome vanadium steel
- body drop forged
- entirely hardened and tempered
- surface finish: trivalent chrome plated to standard ISO 1456:2009
- ergonomic heavy duty double component handle
- for bits 6,3 mm

### Advantages:

The magnet in the ratchet head holds the bit in place, preventing it from falling out.

|        |     | L   | A    | В  | å   |
|--------|-----|-----|------|----|-----|
| 625355 | 6,3 | 157 | 17,5 | 25 | 114 |