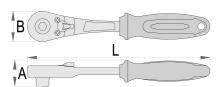

### Advantages:

The magnet in the ratchet head holds the bit in place, preventing it from falling out.

|        |     | L   | A    | В  | å   |
|--------|-----|-----|------|----|-----|
| 625355 | 6,3 | 157 | 17,5 | 25 | 114 |

<sup>\*</sup> Images of products are symbolic. All dimensions are in mm, and weight in grams. All listed dimensions may vary in tolerance.