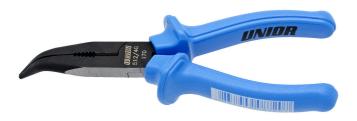

# 弯嘴钳,带剪切和夹管功能

#### 产品属性

- 材料:特种工具钢
- 落锻,完全淬火与回火
- 切削刃感应淬火
- 头表面处理:细磨
- 表面处理:根据DIN12476标准进行磷酸盐处理
- 锯齿状钳口
- 钳口弯曲45°
- 重型塑料把手
- 细长的弯曲钳口有助于简单而精准地夹紧螺母和螺钉
- 强有力的钳口展现出较强的夹紧力

|        | L   | В  | D   | А | С  | <b>1</b> |
|--------|-----|----|-----|---|----|----------|
| 608720 | 170 | 17 | 2.5 | 9 | 61 | 152      |
| 608721 | 200 | 17 | 2.5 | 9 | 77 | 204      |