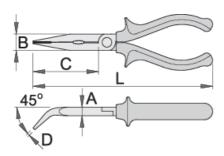

#### 产品属性

- 材料:特种工具钢
- 落锻,完全淬火与回火
- 切削刃感应淬火
- 头表面处理:细磨
- 表面处理:根据DIN12476标准进行磷酸盐处理
- 锯齿状钳口
- 钳口弯曲45°
- 重型塑料把手
- 细长的弯曲钳口有助于简单而精准地夹紧螺母和螺钉
- 强有力的钳口展现出较强的夹紧力

|        | L   | В  | D   | А | С  | <b>1</b> |
|--------|-----|----|-----|---|----|----------|
| 608720 | 170 | 17 | 2.5 | 9 | 61 | 152      |
| 608721 | 200 | 17 | 2.5 | 9 | 77 | 204      |