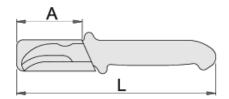

#### 产品属性

- 高合金钢刀片
- 双层 提供额外安全的双色绝缘
- 表面处理:根据DIN12476标准进行磷酸盐处理
- 带刀片护罩
- 刀片表面硬度最小值55HRc
- 长圆形的刀片,60毫米长
- 人机工程学把手,滑动防护
- 有指孔设计的手柄能够进行有效的传动
- 不锈钢刀片材料为电缆剥皮和移除提供了最大的锋利度和耐用性。
- 带有聚氯乙烯保护的刀片

#### 用途:

对PVC电缆剥皮和移除提供绝缘保护

|        | L   | A  | ů   |
|--------|-----|----|-----|
| 625610 | 220 | 60 | 180 |

<sup>\*</sup> Images of products are symbolic. All dimensions are in mm, and weight in grams. All listed dimensions may vary in tolerance.