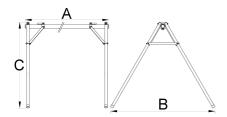

|        | L           | В    | Н   | ů    |
|--------|-------------|------|-----|------|
| 625500 | 1820 - 2630 | 1452 | 185 | 8200 |

\* Ürünlerin resimleri semboliktir. Bütün boyutlar mm ve ağırlık gram cinsindendir.