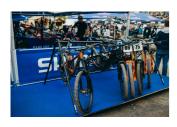

1693F



#### **Profiles**



#### Product features

- Event stand helps you store up to 10 bikes by the saddle. Useful at outdoor races and events as well as for indoor storage.
- Event stand can be used in long or short version: Length of useful bike holding area in the long version is 2090 mm and in short version 1260 mm. Length is easily adjustable with a connecting tube.
- Stand comes in a compact bag that stores all the parts securely and it's easy to carry around.
- Stand is made from aluminum parts and weights only 7.5kg in longer version.



|        | L           | В    | Н   | ů    |
|--------|-------------|------|-----|------|
| 625500 | 1820 - 2630 | 1452 | 185 | 8200 |

\* Ürünlerin resimleri semboliktir. Bütün boyutlar mm ve ağırlık gram cinsindendir.

### Usage (pictures)





## Accessories



Banner for Event Stand 1693F, set 2 pieces