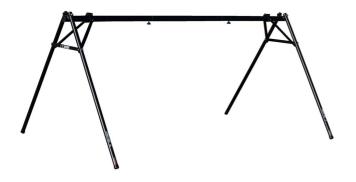

# **Event stand**

1693F

#### Product features

- Event stand helps you store up to 10 bikes by the saddle. Useful at outdoor races and events as well as for indoor storage.
- Event stand can be used in long or short version: Length of useful bike holding area in the long version is 2090 mm and in short version 1260 mm. Length is easily adjustable with a connecting tube.
- Stand comes in a compact bag that stores all the parts securely and it's easy to carry around.
- Stand is made from aluminum parts and weights only 7.5kg in longer version.