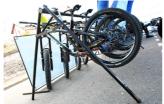

93F



#### **Profiles**



#### Product features

- Event stand helps you store up to 10 bikes by the saddle. Useful at outdoor races and events as well as for indoor storage.
- Event stand can be used in long or short version: Length of useful bike holding area in the long version is 2090 mm and in short version 1260 mm. Length is easily adjustable with a connecting tube.
- Stand comes in a compact bag that stores all the parts securely and it's easy to carry around.
- Stand is made from aluminum parts and weights only 7.5kg in longer version.



|        | L           | В    | Н   | ů    |
|--------|-------------|------|-----|------|
| 625500 | 1820 - 2630 | 1452 | 185 | 8200 |

\* Ürünlerin resimleri semboliktir. Bütün boyutlar mm ve ağırlık gram cinsindendir.

### Usage (pictures)





## Accessories



Banner for Event Stand 1693F, set 2 pieces