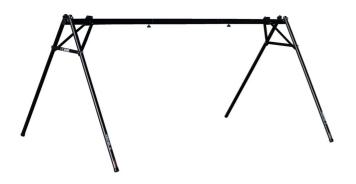

### Caracteristicile produsului

- Event stand helps you store up to 10 bikes by the saddle. Useful at outdoor races and events as well as for indoor storage.
- Event stand can be used in long or short version: Length of useful bike holding area in the long version is 2090 mm and in short version 1260 mm. Length is easily adjustable with a connecting tube.
- Stand comes in a compact bag that stores all the parts securely and it's easy to carry around.
- Stand is made from aluminum parts and weights only 7.5kg in longer version.

|        | L           | В    | Н   | ů    |
|--------|-------------|------|-----|------|
| 625500 | 1820 - 2630 | 1452 | 185 | 8200 |

\* Imaginea produsului este simbolica. Toate dimensiunile sunt exprimate în mm, greutatea în grame.