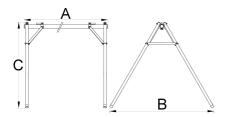

|        | L           | В    | Н   | ů    |
|--------|-------------|------|-----|------|
| 625500 | 1820 - 2630 | 1452 | 185 | 8200 |

\* Imaginea produsului este simbolica. Toate dimensiunile sunt exprimate în mm, greutatea în grame.