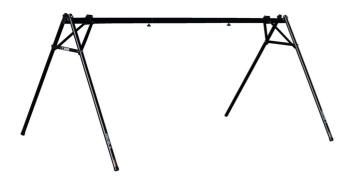

### Atributi proizvoda

- Event stand helps you store up to 10 bikes by the saddle. Useful at outdoor races and events as well as for indoor storage.
- Event stand can be used in long or short version: Length of useful bike holding area in the long version is 2090 mm and in short version 1260 mm. Length is easily adjustable with a connecting tube.
- Stand comes in a compact bag that stores all the parts securely and it's easy to carry around.
- Stand is made from aluminum parts and weights only 7.5kg in longer version.

|        | L           | В    | Н   | å    |
|--------|-------------|------|-----|------|
| 625500 | 1820 - 2630 | 1452 | 185 | 8200 |

\* Slike proizvoda su simbolične. Sve dimenzije su u mm, masa je u g.