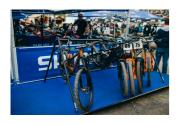

### Atributi proizvoda

- Event stand helps you store up to 10 bikes by the saddle. Useful at outdoor races and events as well as for indoor storage.
- Event stand can be used in long or short version: Length of useful bike holding area in the long version is 2090 mm and in short version 1260 mm. Length is easily adjustable with a connecting tube.
- Stand comes in a compact bag that stores all the parts securely and it's easy to carry around.
- Stand is made from aluminum parts and weights only 7.5kg in longer version.

### upotreba (pictures)