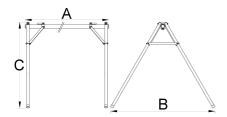

|        | L           | В    | Н   | å    |
|--------|-------------|------|-----|------|
| 625500 | 1820 - 2630 | 1452 | 185 | 8200 |

\* Slike proizvoda su simbolične. Sve dimenzije su u mm, masa je u g.