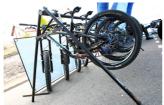

### Atributi proizvoda

- Event stand helps you store up to 10 bikes by the saddle. Useful at outdoor races and events as well as for indoor storage.
- Event stand can be used in long or short version: Length of useful bike holding area in the long version is 2090 mm and in short version 1260 mm. Length is easily adjustable with a connecting tube.
- Stand comes in a compact bag that stores all the parts securely and it's easy to carry around.
- Stand is made from aluminum parts and weights only 7.5kg in longer version.

### upotreba (pictures)