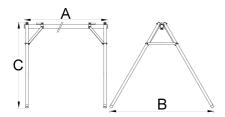

|        | L           | В    | Н   | å    |
|--------|-------------|------|-----|------|
| 625500 | 1820 - 2630 | 1452 | 185 | 8200 |

\* Images of products are symbolic. All dimensions are in mm, and weight in grams. All listed dimensions may vary in tolerance.