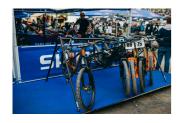

#### Product features

- Event stand helps you store up to 10 bikes by the saddle. Useful at outdoor races and events as well as for indoor storage.
- Event stand can be used in long or short version: Length of useful bike holding area in the long version is 2090 mm and in short version 1260 mm. Length is easily adjustable with a connecting tube.
- Stand comes in a compact bag that stores all the parts securely and it's easy to carry around.
- Stand is made from aluminum parts and weights only 7.5kg in longer version.

### Usage (pictures)