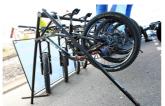

#### Product features

- Event stand helps you store up to 10 bikes by the saddle. Useful at outdoor races and events as well as for indoor storage.
- Event stand can be used in long or short version: Length of useful bike holding area in the long version is 2090 mm and in short version 1260 mm. Length is easily adjustable with a connecting tube.
- Stand comes in a compact bag that stores all the parts securely and it's easy to carry around.
- Stand is made from aluminum parts and weights only 7.5kg in longer version.

### Usage (pictures)