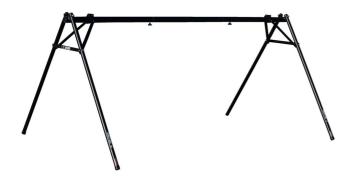

#### Product features

- Event stand helps you store up to 10 bikes by the saddle. Useful at outdoor races and events as well as for indoor storage.
- Event stand can be used in long or short version: Length of useful bike holding area in the long version is 2090 mm and in short version 1260 mm. Length is easily adjustable with a connecting tube.
- Stand comes in a compact bag that stores all the parts securely and it's easy to carry around.
- Stand is made from aluminum parts and weights only 7.5kg in longer version.

### Usage (pictures)