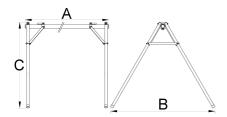

|        | L           | В    | Н   | ů    |
|--------|-------------|------|-----|------|
| 625500 | 1820 - 2630 | 1452 | 185 | 8200 |

\* Imazhet e produkteve janë simbolike. Të gjitha dimensionet janë në mm, pesha në gram. Të gjitha dimensionet e listuara mund të ndryshojnë në tolerancë.