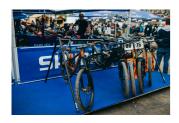

s you store up to 10 bikes by the saddle. Useful at outdoor races and events as well as for indoor storage.
- Event stand can be used in long or short version: Length of useful bike holding area in the long version is 2090 mm and in short version 1260 mm. Length is easily adjustable with a connecting tube.
- Stand comes in a compact bag that stores all the parts securely and it's easy to carry around.
- Stand is made from aluminum parts and weights only 7.5kg in longer version.



|        | L           | В    | Н   | ů    |
|--------|-------------|------|-----|------|
| 625500 | 1820 - 2630 | 1452 | 185 | 8200 |

\* Imazhet e produkteve janë simbolike. Të gjitha dimensionet janë në mm, pesha në gram. Të gjitha dimensionet e listuara mund të ndryshojnë në tolerancë.

### Usage (pictures)





## Accessories



▶ Banner for Event Stand 1693F, set 2 pieces