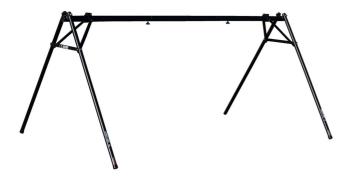

# **Event stand**

1693F

#### Product features

- Event stand helps you store up to 10 bikes by the saddle. Useful at outdoor races and events as well as for indoor storage.
- Event stand can be used in long or short version: Length of useful bike holding area in the long version is 2090 mm and in short version 1260 mm. Length is easily adjustable with a connecting tube.
- Stand comes in a compact bag that stores all the parts securely and it's easy to carry around.
- Stand is made from aluminum parts and weights only 7.5kg in longer version.