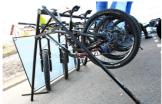

you store up to 10 bikes by the saddle. Useful at outdoor races and events as well as for indoor storage.
- Event stand can be used in long or short version: Length of useful bike holding area in the long version is 2090 mm and in short version 1260 mm. Length is easily adjustable with a connecting tube.
- Stand comes in a compact bag that stores all the parts securely and it's easy to carry around.
- Stand is made from aluminum parts and weights only 7.5kg in longer version.



|        | L           | В    | Н   | ů    |
|--------|-------------|------|-----|------|
| 625500 | 1820 - 2630 | 1452 | 185 | 8200 |

\* Imazhet e produkteve janë simbolike. Të gjitha dimensionet janë në mm, pesha në gram. Të gjitha dimensionet e listuara mund të ndryshojnë në tolerancë.

### Usage (pictures)





## Accessories



▶ Banner for Event Stand 1693F, set 2 pieces