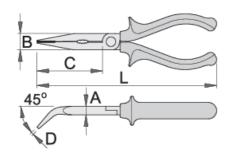

#### 产品属性

- 材料:优质高碳钢
- 落锻,完全淬火与回火
- 切削刃感应淬火
- 头部抛光
- 表面处理:根据ISO 1456:2009标准镀铬
- 重型双成分材料手柄
- 锯齿状钳口
- 钳口弯曲45°
- 细长的弯曲钳口有助于简单而精准地夹紧螺母和螺钉
- 强有力的钳口展现出较强的夹紧力
- 根据ISO5745标准生产

|        | L   | В  | D   | Α | C  | i   |  |
|--------|-----|----|-----|---|----|-----|--|
| 607966 | 170 | 17 | 2.5 | 9 | 61 | 152 |  |
| 607967 | 200 | 17 | 2.5 | 9 | 77 | 204 |  |