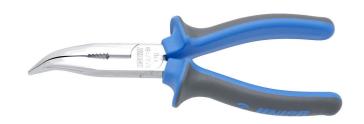

# 弯嘴钳,带剪切和夹管功能

512/1BI

#### 产品属性

- 材料:优质高碳钢
- 落锻,完全淬火与回火
- 切削刃感应淬火
- 头部抛光
- 表面处理:根据ISO 1456:2009标准镀铬
- 重型双成分材料手柄
- 锯齿状钳口
- 钳口弯曲45°
- 细长的弯曲钳口有助于简单而精准地夹紧螺母和螺钉
- 强有力的钳口展现出较强的夹紧力
- 根据ISO5745标准生产

|        | L   | В  | D   | Α | C  | i   |  |
|--------|-----|----|-----|---|----|-----|--|
| 607966 | 170 | 17 | 2.5 | 9 | 61 | 152 |  |
| 607967 | 200 | 17 | 2.5 | 9 | 77 | 204 |  |