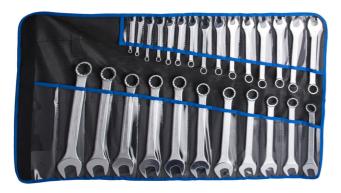

## Set of combination wrenches, short type in bag

125/1CT

Profiles

**Product features** 

Set includes:

26x short combination wrench (article 125/1) dim. 6, 7, 8, 9, 10, 11, 12, 13, 14, 15, 16, 17, 18, 19, 20, 21, 22, 23, 24, 25, 26, 27, 28, 29, 30, 32

| Product name                                   | SKU    | Article | Dimensions | Quantity |
|------------------------------------------------|--------|---------|------------|----------|
| Set of combination wrenches, short type in bag | 625675 | 125/1CT | 6 - 32     | 26       |

| Product name                   | SKU         | Article | Dimensions                                                                                                  | Quantity |
|--------------------------------|-------------|---------|-------------------------------------------------------------------------------------------------------------|----------|
| Combination wrench, short type | ĵ <b></b> 0 | 125/1   | 6, 7, 8, 9, 10, 11, 12, 13, 14,<br>15, 16, 17, 18, 19, 20, 21, 22,<br>23, 24, 25, 26, 27, 28, 29, 30,<br>32 | 26       |
| Bag for 125/1CT                |             | CT125   | 250x480x3                                                                                                   | 1        |