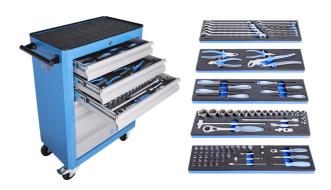

## Tool set with tool carriage 940ECO

## 1011GECO

## **Profiles**

| Product name                                                  | SKU    | Article  | Dimensions  | Quantity |
|---------------------------------------------------------------|--------|----------|-------------|----------|
| Tool set with tool carriage 940ECO                            | 625595 | 1011GECO | -           | 92       |
| Tool carriage Economic                                        |        | 940ECO   | 700x355x890 | 1        |
| Set of combinations wrenches, long type in SOS tool tray      |        | 964ECO2A |             | 1        |
| Set of BI pliers in SOS tool tray                             |        | 964ECO6  |             | 1        |
| Set of TBI screwdrivers in SOS tool tray                      |        | 964ECO9  |             | 1        |
| Set of sockets 1/2" in SOS tool tray                          |        | 964ECO19 |             | 1        |
| Set of 1/4" socket wrenches with accessories in SOS tool tray |        | 964ECO5  |             | 1        |