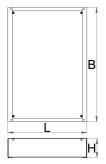

|        | <b>*</b> | L   | В   | Н   | ů    |
|--------|----------|-----|-----|-----|------|
| 627053 | 30       | 442 | 640 | 48  | 5407 |
| 625643 | 60       | 442 | 640 | 78  | 6400 |
| 625743 | 90       | 442 | 640 | 108 | 7200 |
| 625644 | 120      | 442 | 640 | 138 | 8000 |

<sup>\*</sup> Images of products are symbolic. All dimensions are in mm, and weight in grams. All listed dimensions may vary in tolerance.