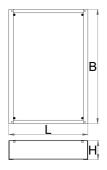

Upgrade your workshop with the Unior 990NDU Underbase.

|        | 1   | L   | В   | Н   | <b>ů</b> |
|--------|-----|-----|-----|-----|----------|
| 627053 | 30  | 442 | 640 | 48  | 5407     |
| 625643 | 60  | 442 | 640 | 78  | 6400     |
| 625743 | 90  | 442 | 640 | 108 | 7200     |
| 625644 | 120 | 442 | 640 | 138 | 8000     |

\* Images of products are symbolic. All dimensions are in mm, and weight in grams. All listed dimensions may vary in tolerance.