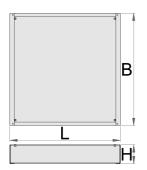

## 제품 특징

• 재질:고급 판금

특징:

• Height Elevation: Raises workbench height by 60mm (total base height 78mm) for improved ergonomics.

Η

В

• Efficient Storage: Allows for easy storage of tool carriages beneath your workbench.

• Durable Construction: High-quality steel build ensures long-lasting durability. Upgrade your workshop with the Unior 990WDU Underbase.

/

|        | 1   | L   | В   | Н   | <b>å</b> |
|--------|-----|-----|-----|-----|----------|
| 627052 | 30  | 630 | 640 | 48  | 7200     |
| 625641 | 60  | 630 | 640 | 78  | 8200     |
| 625742 | 90  | 630 | 640 | 108 | 9200     |
| 625642 | 120 | 630 | 640 | 138 | 10000    |