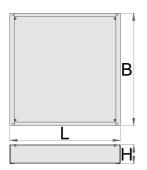

#### 特点:

• Height Elevation: Raises workbench height by 60mm (total base height 78mm) for improved ergonomics.

Η

В

• Efficient Storage: Allows for easy storage of tool carriages beneath your workbench.

1

• Durable Construction: High-quality steel build ensures long-lasting durability. Upgrade your workshop with the Unior 990WDU Underbase.

## 

|        | 1   | L   | В   | Н   | <b>å</b> |
|--------|-----|-----|-----|-----|----------|
| 627052 | 30  | 630 | 640 | 48  | 7200     |
| 625641 | 60  | 630 | 640 | 78  | 8200     |
| 625742 | 90  | 630 | 640 | 108 | 9200     |
| 625642 | 120 | 630 | 640 | 138 | 10000    |

\* Images of products are symbolic. All dimensions are in mm, and weight in grams. All listed dimensions may vary in tolerance.