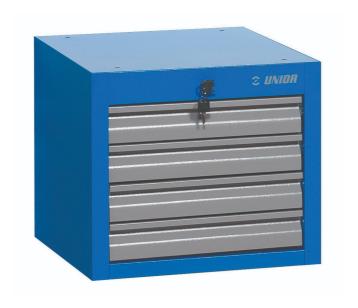

# Narrow drawer cabinet mounted under bench top - 4 drawers

990NDH4

#### **Product features**

- material: premium PLUS sheet metal
- central locking system with a lock and folding key
- lock with key included also foam keyring
- full extension drawers with top quality ball-bearing slides
- the synthetic covering protects drawers and tools from damage
- coated with eco colour of Qualicoat quality standard
- possible use of SOS tool tray system in drawers
- maximum capacity of each drawer: 50kg
- 4 drawers (4 x L 374 x W 570 x H 70 mm)

|        | L   | В   | Н   | ů     |
|--------|-----|-----|-----|-------|
| 625626 | 475 | 650 | 430 | 36200 |

<sup>\*</sup> Images of products are symbolic. All dimensions are in mm, and weight in grams. All listed dimensions may vary in tolerance.