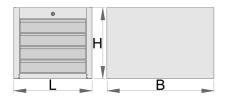

|        | L   | В   | Н   | ů     |
|--------|-----|-----|-----|-------|
| 625626 | 475 | 650 | 430 | 36200 |

<sup>\*</sup> Images of products are symbolic. All dimensions are in mm, and weight in grams. All listed dimensions may vary in tolerance.